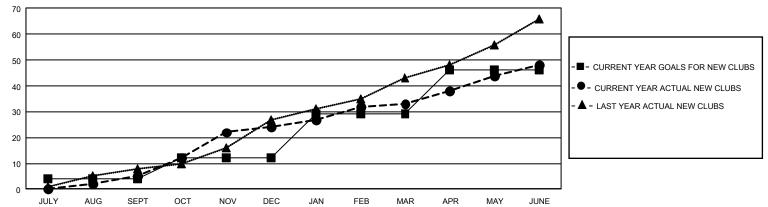

| 5         | 30            | JULY/AUG/SEPT         | 996                     | 1,502                   | 1,003                                              |
| OCT/NOV/DEC           | 24            | 19        | 9             | OCT/NOV/DEC           | 1105                    | 1,576                   | 2,165                                              |
| JAN/FEB/MAR           | 51            | 9         | 15            | JAN/FEB/MAR           | 1149                    | 1,255                   | 1,032                                              |
| APR/MAY/JUNE          | 51            | 15        | 15            | APR/MAY/JUNE          | 1270                    | 2,465                   | 3,391                                              |

## GOALS AND ACTUAL NEW CLUBS CUMULATIVE



## GOALS AND ACTUAL MEMBERS CUMULATIVE



| DROPPED CLUBS: 69 |       | 1,243 CLUBS OF 1,910 ADDED 1 OR<br>MORE NEW MEMBERS | GENDER DISTRIBUTION                   |                 |  |
|-------------------|-------|-----------------------------------------------------|---------------------------------------|-----------------|--|
|                   |       |                                                     | MALE                                  | 24,494 (58.68%) |  |
|                   |       |                                                     | FEMALE                                | 17,244 (41.31%) |  |
| DROPPED MEMBERS   |       |                                                     | NON BINARY                            | 2 (0.00%)       |  |
| DECEASED          | 547   |