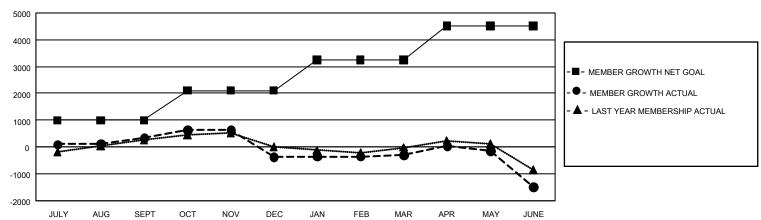

## GOALS AND ACTUAL MEMBERS CUMULATIVE

| DROPPED CLUBS: 69 |       | 1,243 CLUBS OF 1,910 ADDED 1 OR<br>MORE NEW MEMBERS | GENDER DISTRIBUTION                   |                 |  |
|-------------------|-------|-----------------------------------------------------|---------------------------------------|-----------------|--|
|                   |       |                                                     | MALE                                  | 24,494 (58.68%) |  |
|                   |       |                                                     | FEMALE                                | 17,244 (41.31%) |  |
| DROPPED MEMBERS   |       |                                                     | NON BINARY                            | 2 (0.00%)       |  |
| DECEASED          | 547   |                                                     | PREFER NOT TO ANSWER                  | 3 (0.01%)       |  |
| CLUB CANCELLED    | 173   |                                                     |                                       |                 |  |
| OTHER             | 6,871 | CLICK HERE FOR CUMULATIVE MEMBERSHIP DATA           | TOTAL FAMILY UNIT MEMBERS 7,119       |                 |  |
| TOTAL             | 7,591 | MEMBERSHIII BATA                                    | FAMILY MEMBERS PAYING HALF 3,850 DUES |                 |  |